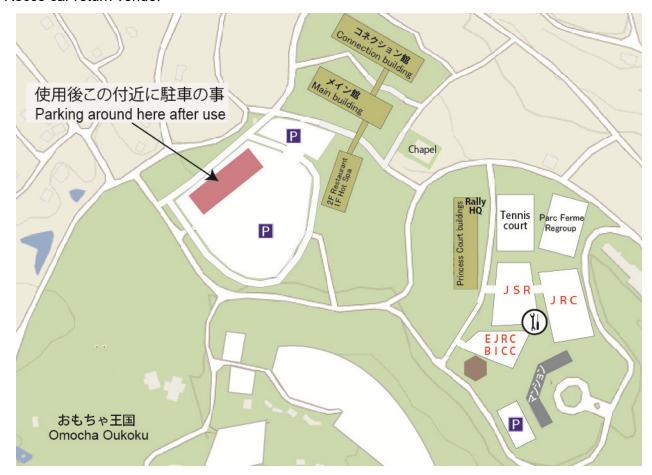

Venue: the south side of parking in front of Hotel Green Plaza. Refer the drawing below.

Return car key after parking the car: Rally HQs

\*Type of rental car is not negotiable.

\*Only tyres fitted on rental car are allowed to use for recce.

#### Recce car return venue.